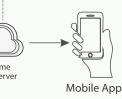

## configuration

Pro RS 70F

EM Lock

Fingerprint Scanner

ırd Password

Wifi

)isk

Cloud