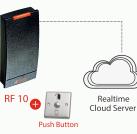

## configuration

Pro RS 70F

EM Lock

Fingerprint Scanner

ırd Password

Wifi

)isk

Cloud