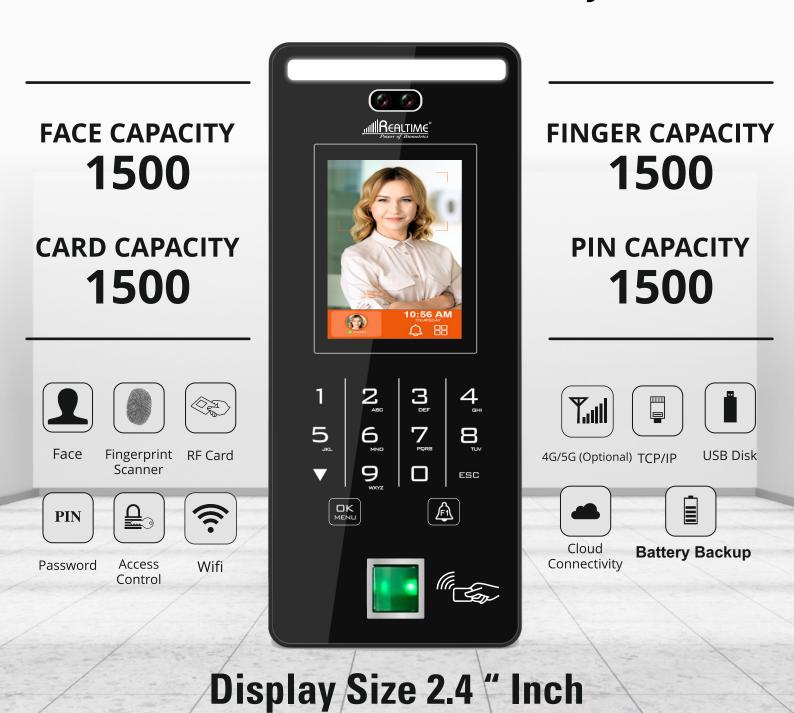

## **Specifications**

| » Face                          | 1500/3000                                          |
|---------------------------------|----------------------------------------------------|
| » Fingerprint Users             | 1500/3000                                          |
| » Card User                     | 1500/3000                                          |
| » Password User                 | 1500/3000                                          |
| » Attendance Records            | 150,000/300,000                                    |
| » Fingerprint Verification Mode | 1:1, 1:N                                           |
| » Working Mode                  | Online / Offline                                   |
| » Verification                  | Face, Fingerprint, ID Card, Password & Combination |
| » Screen                        | 2.4 inches (Color Display)                         |
| » Language                      | Multi Language Support                             |
| » Communication                 | USB Disk                                           |
| » Power Supply                  | 12V 2 Amp                                          |
| » Idle Current                  | 400mA                                              |
| » Working Current               | 500mA                                              |
| » Sound Indicator               | Buzzer, Voice                                      |
|                                 |                                                    |